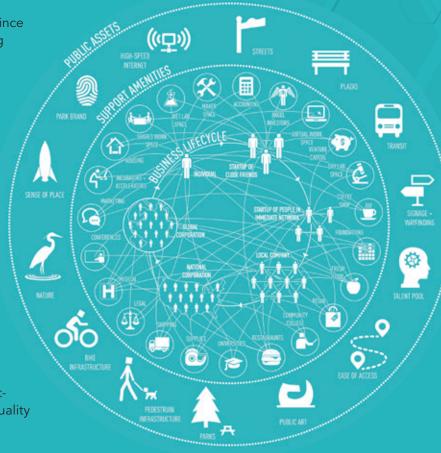

Research parks and innovation districts are physical environments that generate, attract and retain science and technology companies and talent in alignment with sponsoring research institutions such as universities as well as public, private and federal research laboratories.

Research parks and innovation districts are key economic drivers in many states across the country.

Top corporations partner with research parks and innovation districts to create corporate innovation centers.

Innovation activities result in measurable economic development successes through the incubation of emerging technology companies in research parks.\*

These parks are integrated into regional innovation efforts and signature developments for creating dynamic live-work-play environments that attract high-skilled, technology professionals to a region.\*

The focus on innovation is enabling research parks and innovation districts to demonstrate continued strong growth.